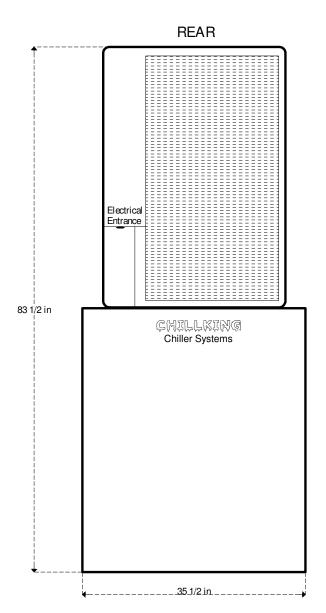

## SPECIFICATIONS:

- 90,000 BTU/HR at 95F degree ambient and 55F degree water out
- Electrical: 460V, 60hz three phase
- Minimum Circuit Ampacity: 21, Maximum Fuse Size 32 Amps
- One 77 gallon stainless steel tank with Chillking evaporator coil inside
- 1 HP water pump: 47 GPM max, 49 PSI max
- R410a Refrigerant
- One 90,000 BTU/HR Copeland scroll compressor
- Approximate shipping weight 1,000 LBS
- Dimensions: 35-1/2" wide, 35-1/2" long, 83-1/2" tall
- Decibels: 84