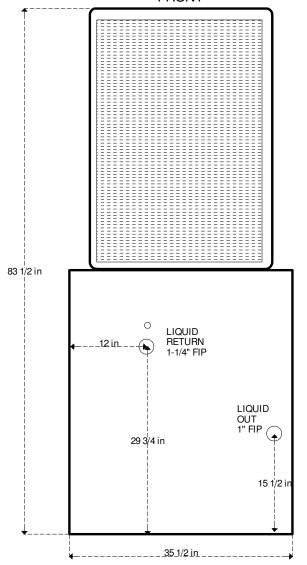

## SPECIFICATIONS:

- 90,000 BTU/HR at 95F degree ambient and 55F degree water out
- Electrical: 460V, 60hz three phase
- Minimum Circuit Ampacity: 21, Maximum Fuse Size 32 Amps
- One 77 gallon stainless steel tank with Chillking evaporator coil inside
- 1 HP water pump: 47 GPM max, 49 PSI max
- R410a Refrigerant
- One 90,000 BTU/HR Copeland scroll compressor
- Approximate shipping weight 1,000 LBS
- Dimensions: 35-1/2" wide, 35-1/2" long, 83-1/2" tall
- Decibels: 84