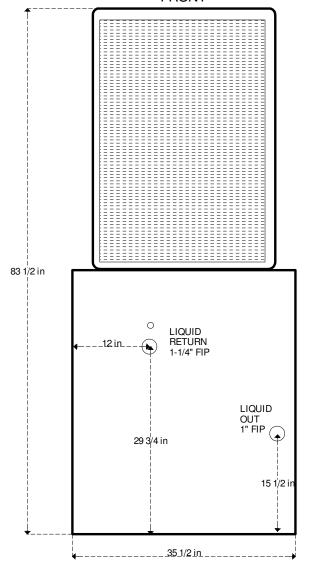

## SPECIFICATIONS:

- 90,000 BTU/HR at 95F degree ambient and 55F degree water out
- Electrical: 208/230V, 60hz three phase
- Minimum Circuit Ampacity: 45, Maximum Fuse Size 69 Amps
- One 77 gallon stainless steel tank with Chillking evaporator coil inside
- 1 HP water pump: 47 GPM max, 49 PSI max
- R410a Refrigerant
- One 90,000 BTU/HR Copeland scroll compressor
- Approximate shipping weight 1,000 LBS
- Dimensions: 35-1/2" wide, 35-1/2" long, 83-1/2" tall
- Decibels: 84