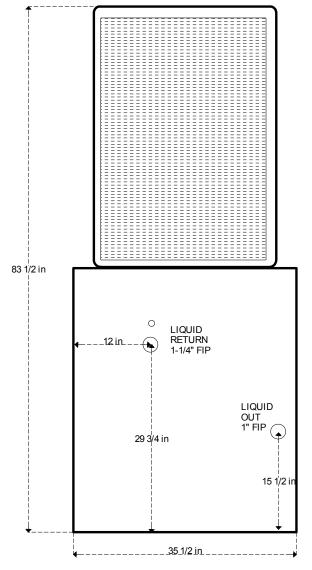

## SPECIFICATIONS:

- 120,000 BTU/HR at 95F degree ambient and 55F degree water out
- Electrical: 460V, 60hz three phase
- Minimum Circuit Ampacity: 27, Maximum Fuse Size 42 Amps
- One 55 gallon stainless steel tank with Chillking evaporator coil inside
- 1 HP water pump: 47 GPM max, 49 PSI max
- R410a Refrigerant
- One 120,000BTU/HR Copeland scroll compressor
- Approximate shipping weight 1,100 LBS
- Dimensions: 35-1/2" wide, 35-1/2" long, 83-1/2" tall
- Decibels: 84