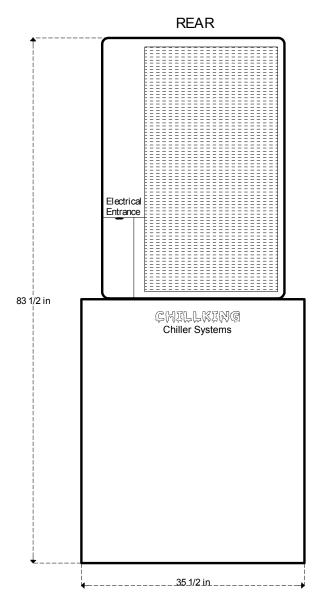

## SPECIFICATIONS:

- 120,000 BTU/HR at 95F degree ambient and 55F degree water out
- Electrical: 460V, 60hz three phase
- Minimum Circuit Ampacity: 27, Maximum Fuse Size 42 Amps
- One 55 gallon stainless steel tank with Chillking evaporator coil inside
- 1 HP water pump: 47 GPM max, 49 PSI max
- R410a Refrigerant
- One 120,000BTU/HR Copeland scroll compressor
- Approximate shipping weight 1,100 LBS
- Dimensions: 35-1/2" wide, 35-1/2" long, 83-1/2" tall
- Decibels: 84